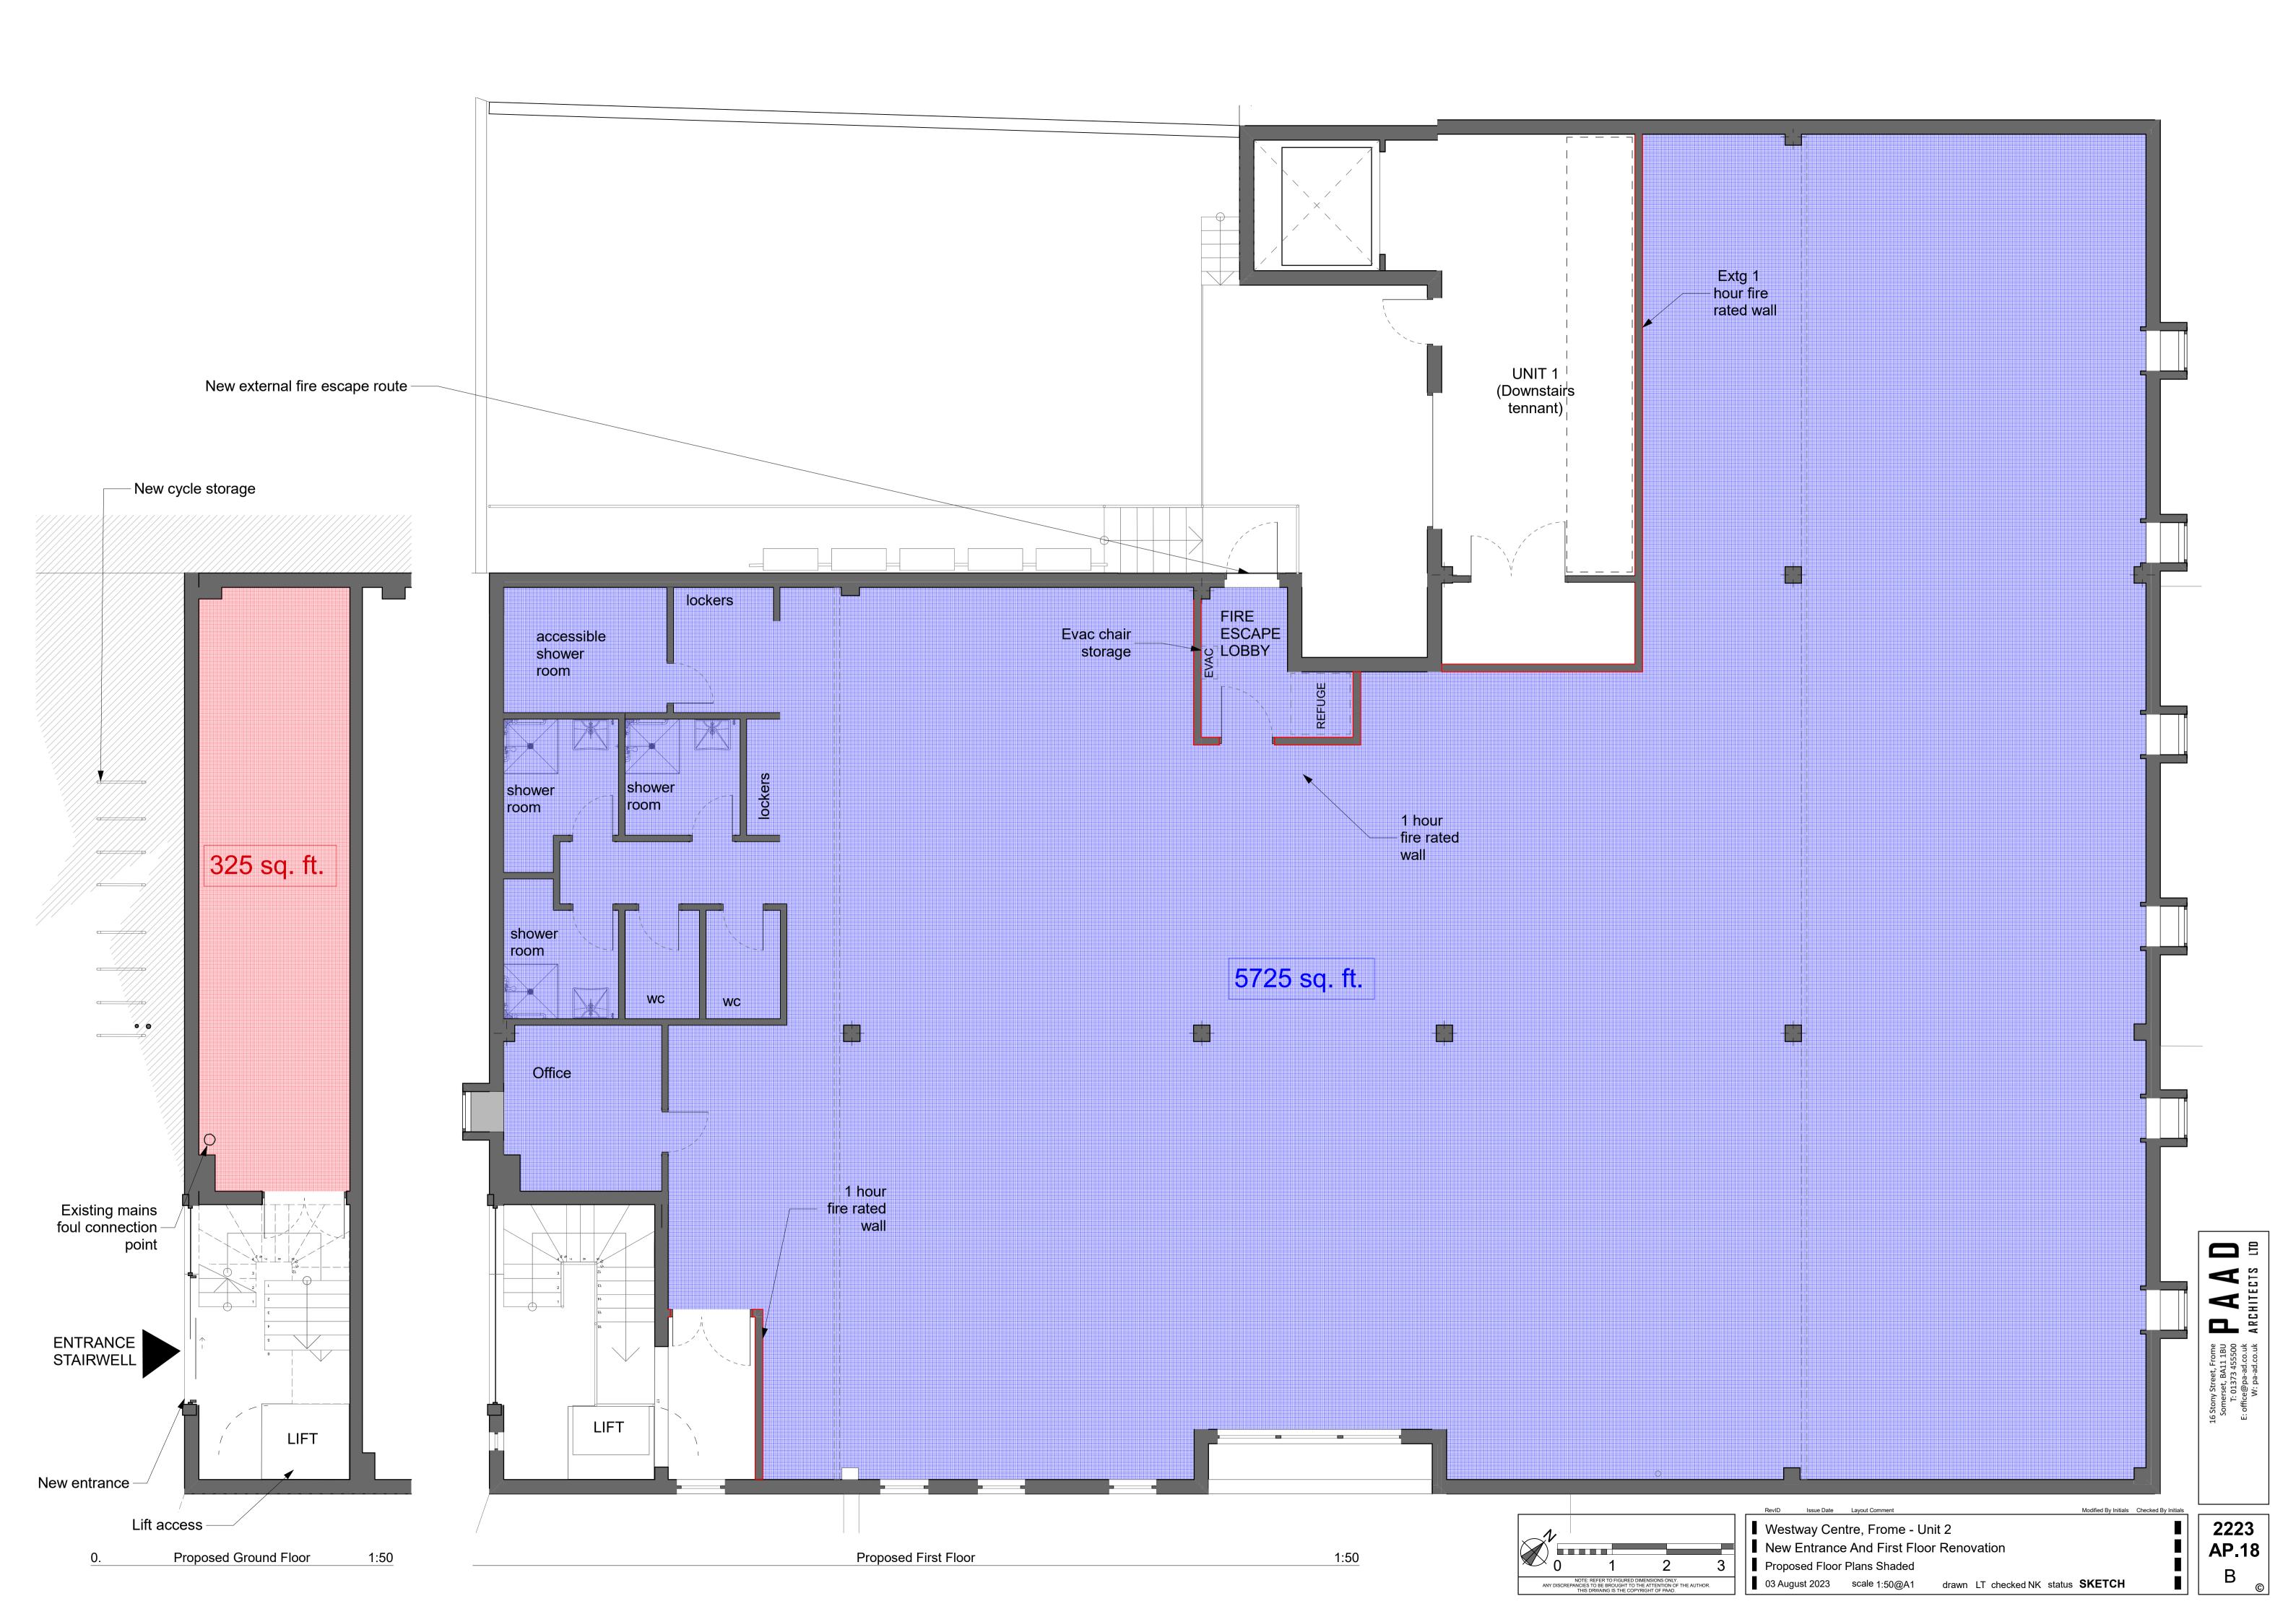

#### Accommodation

The accommodation comprises the following approximate areas:

| Name                    | sq ft | sq m   |
|-------------------------|-------|--------|
| Ground - Entrance Lobby | 45    | 4.18   |
| Ground - Storage        | 325   | 30.19  |
| 1st - First Floor       | 5,725 | 531.87 |
| Total                   | 6,095 | 566.24 |