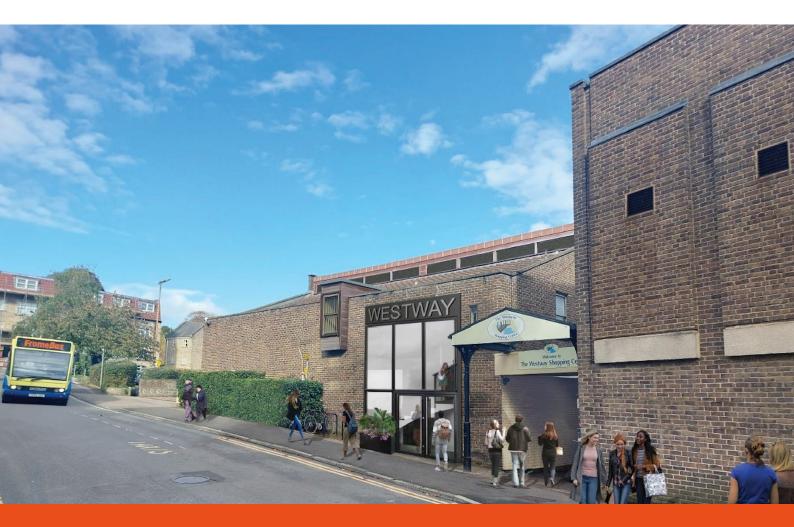

The property is located in Westway Shopping Centre, Frome's principal shopping centre and home to a number of national retailers, including Peacocks, Holland & Barrett, Specsavers, Greggs and Cordero Lounge (Loungers). The centre benefits from two public car parks offering a total of circa 380 spaces.

The subject property is situated in a central position above Peacocks clothing store, with other nearby occupiers including Coffee #1, WH Smith, Superdrug and Boots.