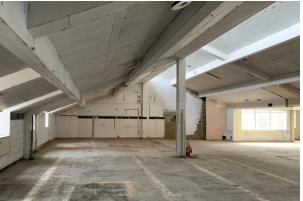

#### Description

The subject unit is arranged on the first floor only and offers a spacious and open plan floor area that is suitable for a wide variety of uses including offices or gym.

There is approximately 5-6 car parking spaces available by way of a separate negotiation.