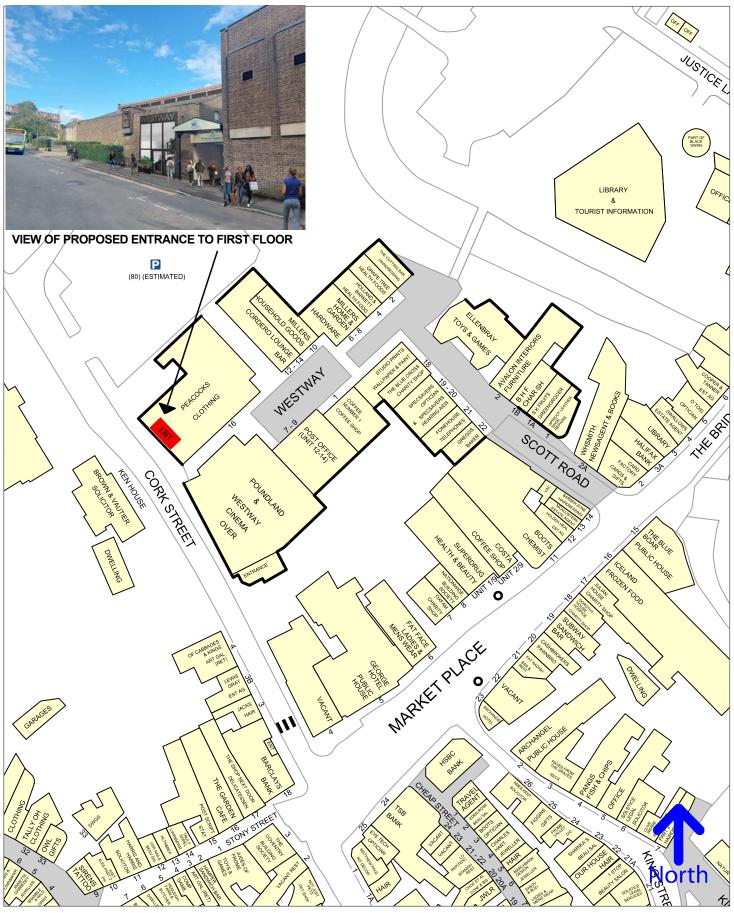

The property is located in Westway Shopping Centre, Frome's principal shopping centre and home to a number of national retailers, including Peacocks, Holland & Barrett, Specsavers, Greggs and Cordero Lounge (Loungers). The centre benefits from two public car parks offering a total of circa 380 spaces.

The subject property is situated in a central position above Peacocks clothing store, with other nearby occupiers including Coffee #1, WH Smith, Superdrug and Boots.